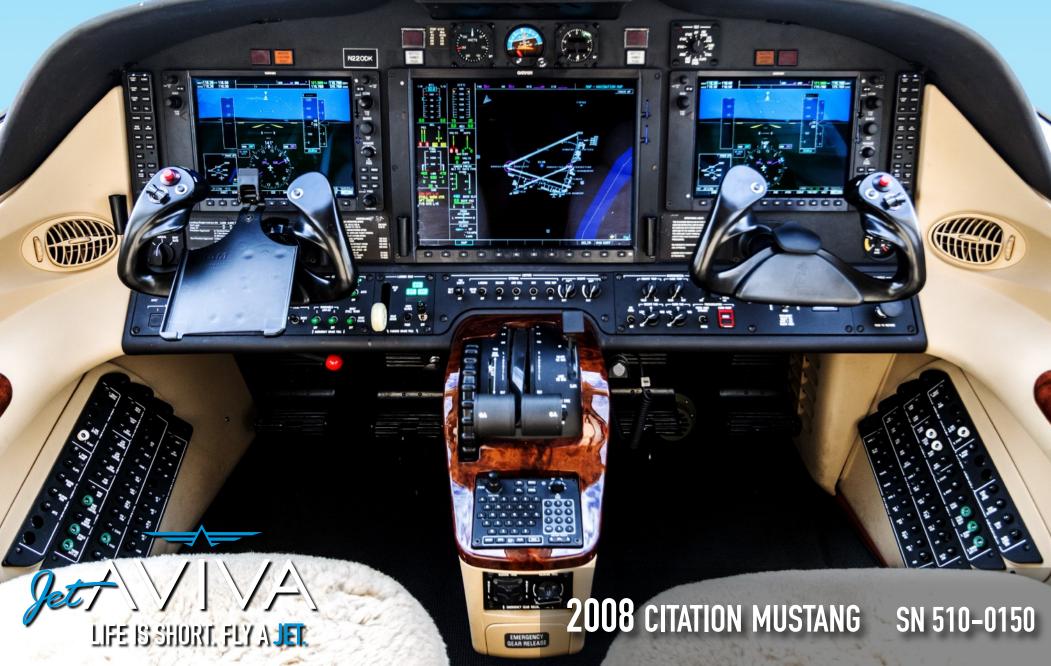

#### Garmin G1000 Avionics Suite

Dual 10.4 inch LCD Control Display Unit - GDU 1040A Single 15 inch LCD Multi-Function Display - GDU 1500 Dual Engine/Airframe Interface - GEA 71 Dual digital Air Data Computers - GDC 74B Dual Attitude & Heading Reference Systems AHRS - GRS 77 Dual Magnetometers - GMU 44 Dual Integrated Avionics, VHF Nav/Com, GPS receivers, Flight Directors & Aural Warning Generator - GIA 63W Honeywell DME - KN 63 Dual Digital Audio Control Panels - Garmin GMA 1347D Remote Flight Management System (FMS) MFD - GCU 475 Dual Mode S Transponders w/ Antenna Diversity - GTX 33D Class B EGPWS w/Worldwide Terrain & Obstacle Database Garmin GFC 700 Autopilot w/ GMS 710 Mode Controller

#### **ADDITIONAL FEATURES:**

ADF & HF Cabin Wiring (Provisions) Jeppesen ChartView Traffic Advisory System - Honeywell KTA 870 Four-Color Weather Radar - GWX 68 Satellite Datalink Weather Transceiver - GDL 69A XM Radio / Audio Input Panel (cabin audio) 40 Cubic Foot Oxygen Bottle Synthetic Vision Technologies (SVT)