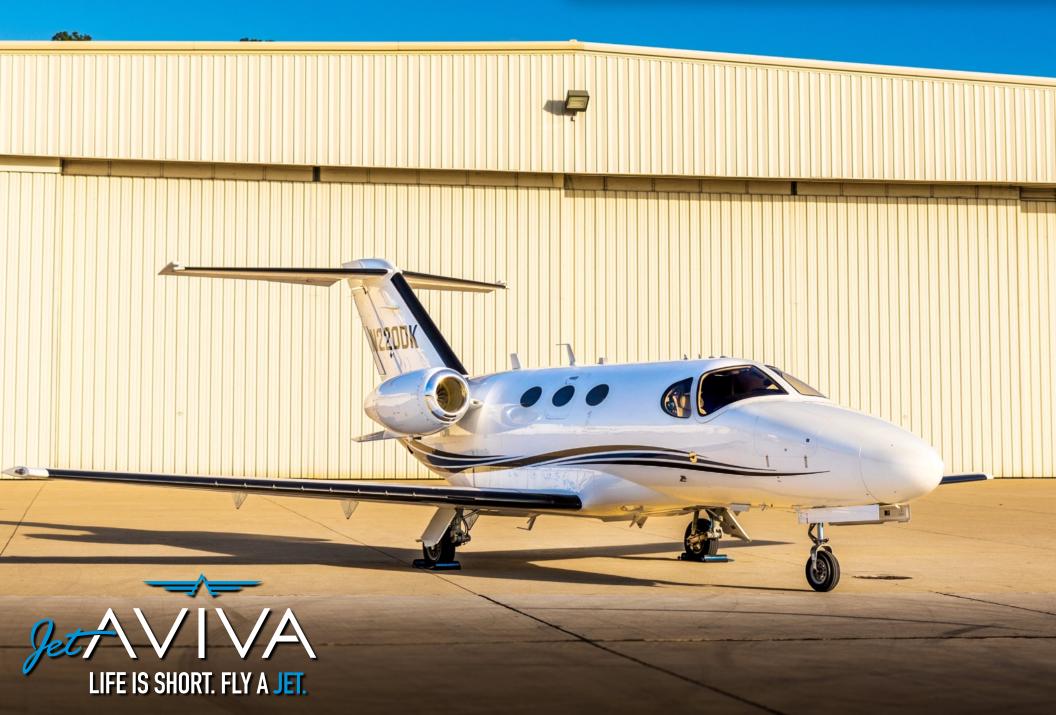

C

www.jetAVIVA.com | sales@jetAVIVA.com | +1.512.410.0295

N220DK

井林

YEAR & MODEL: 2008 MUSTANG Serial Number: 510–0150 Registration: N220DK 

 AIRFRAME TT:
 1,345

 ENGINE TT:
 1,345/1,345

 LOCATION:
 OHIO, USA

### EXTERIOR & PAINT:

2008 Factory Original.